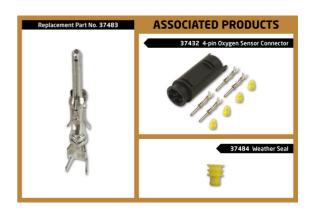

## 37483

## **Additional Information**

- Non-insulated male terminals used in: 4-pin oxygen sensor connectors (equivalent to OEM 14521427964), Part No. 37432.
- Overall length: 27.37 x 3.19mm wide; pin length: 9.86mm.
- To be used with yellow weatherproof seals, Part No. 37484.
- For the perfect seal on the terminals & seals please use Laser ratchet crimping tool, Part No. 7642, which has specially designed jaws for a professional crimp.