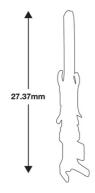

## **Additional Information**

- Non-insulated male terminals used in: 4-pin oxygen sensor connectors (equivalent to OEM 14521427964), Part No. 37432.
- Overall length: 27.37 x 3.19mm wide; pin length: 9.86mm.
- To be used with yellow weatherproof seals, Part No. 37484.
- For the perfect seal on the terminals & seals please use Laser ratchet crimping tool, Part No. 7642, which has specially designed jaws for a professional crimp.